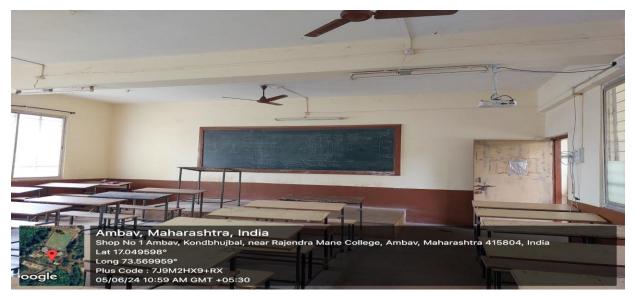

# RAJENDRA MANE COLLEGE OF ENGINEERING AND TECHNOLOGY, AMBAV

4.1.3 Images of classrooms and seminar halls with ICT-enabled facilities such as smart class, LMS.etc

#### **CLASSROOM NO: 1**



#### **CLASSROOM NO: 2**





#### **CLASSROOM NO: 3**



## **CLASSROOM NO: 4**





#### **CLASSROOM NO: 5**



## **CLASSROOM NO:6**





# **SMART CLASSROOM WITH ICT FACILITIES**

Classroom No: 01



Classroom No: 02





# **SEMINAR HALLS WITH ICT FACILITIES**

## **SEMINAR HALL No:1**



# **SEMINAR HALL No: 2**





## **SEMINAR HALL No: 3**





PRINCIPAL
Rajendra Mane College of Engineering
& Technology Ambay, Devrukh.
Tal. Sangameshwar Dist. Ratnagiri
Pin : 415804 (Maharashtra)