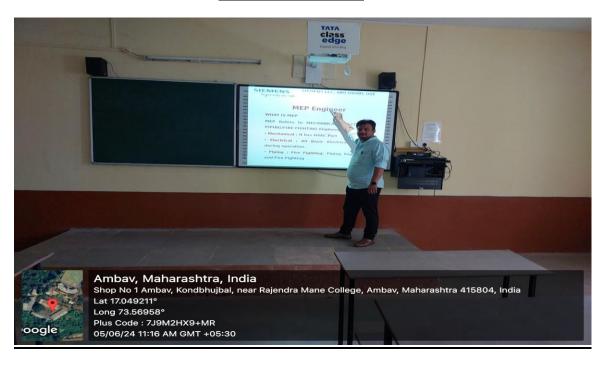

# RAJENDRA MANE COLLEGE OF ENGINEERING AND TECHNOLOGY, AMBAV

4.1.3 Images of classrooms and seminar halls with ICT-enabled facilities such as smart class, LMS.etc

#### **CLASSROOM NO: 1**



#### **CLASSROOM NO: 2**





#### **CLASSROOM NO: 3**



## **CLASSROOM NO: 4**





#### **CLASSROOM NO: 5**



## **CLASSROOM NO:6**





# **SMART CLASSROOM WITH ICT FACILITIES**

Classroom No: 01



Classroom No: 02





# **SEMINAR HALLS WITH ICT FACILITIES**

## **SEMINAR HALL No:1**



# **SEMINAR HALL No: 2**





## **SEMINAR HALL No: 3**





PRINCIPAL
Rajendra Mane College of Engineering
& Technology Ambay, Devrukh.
Tal. Sangameshwar Dist. Ratnagiri
Pin : 415804 (Maharashtra)