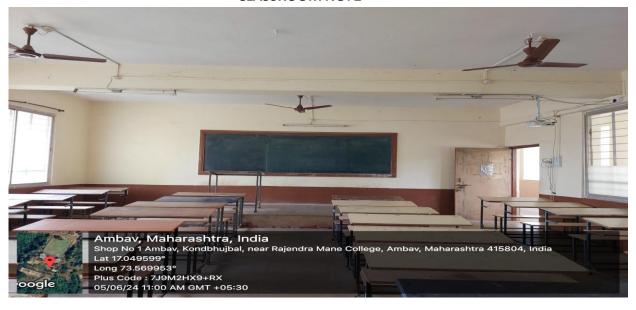

# RAJENDRA MANE COLLEGE OF ENGINEERING AND TECHNOLOGY, AMBAV

4.1.3 Images of classrooms and seminar halls with ICT-enabled facilities such as smart class, LMS.etc

#### **CLASSROOM NO: 1**



#### **CLASSROOM NO: 2**





#### **CLASSROOM NO: 3**



## **CLASSROOM NO: 4**





#### **CLASSROOM NO: 5**



## **CLASSROOM NO:6**





# **SMART CLASSROOM WITH ICT FACILITIES**

Classroom No: 01



Classroom No: 02





# **SEMINAR HALLS WITH ICT FACILITIES**

## **SEMINAR HALL No:1**



# **SEMINAR HALL No: 2**





## **SEMINAR HALL No: 3**





PRINCIPAL
Rajendra Mane College of Engineering
& Technology Ambay, Devrukh.
Tal. Sangameshwar Dist. Ratnagiri
Pin : 415804 (Maharashtra)